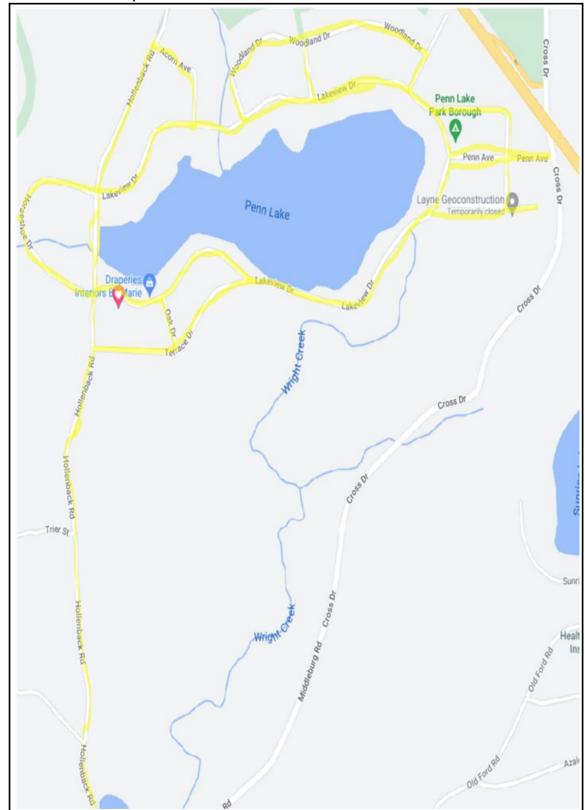

- 1. The contract will run from 10/15/2022 to 4/15/2023.
- 2. Contractor agrees to make it a priority to have roads cleared for school buses.
- 3. Attached map shows borough roads to be plowed hilited in yellow.
- 4. Bids to be submitted on Bid Form. Submit bids in soft copy to:
  - Road-master, David Longmore <u>davidlongmore@pa.metrocast.net</u> and
  - Borough Secretary, <a href="mailto:plpborosecretary@yahoo.com">plpborosecretary@yahoo.com</a>
- 5. Bidders must provide certificate of insurance evidencing coverage for a minimum of \$1,000,000.00 or greater per occurrence under (a) General Liability, including both property damage and bodily injury, and (b) Automobile Liability Insurance, including both property damage and bodily injury. The said Certificate of Insurance shall name Penn Lake Borough as additional insured under said liability coverage. Also, bidder agrees to hold Penn Lake Borough harmless and indemnify Penn Lake Borough for any action attributable to it, its employees, agents or assigns, for any action or claim made against Penn Lake Borough for any negligence, omission or act on the part of bidder within the Borough of Penn Lake and to reimburse Penn Lake Borough for any costs, liability or attorneys' fees resulting from same. All licenses must be maintained in accordance federal, state and local law.
- 6. Direct questions to Penn Lake Roadmaster, 570-574-1013. You can also direct questions to the Penn Lake Borough Secretary at: <a href="mailto:plpborosecretary@yahoo.com">plpborosecretary@yahoo.com</a> or 570-443-8017

Penn Lake Plow Map – Roads Hilited in Yellow